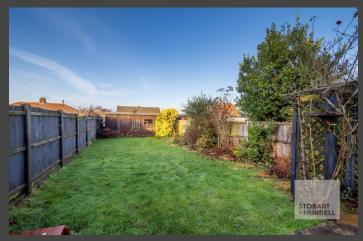

Set back from the road, the property is approached over a hardstanding driveway providing off-road parking and access to an easy to maintain shingle garden. To the rear, a paved terrace extends away from the property to an enclosed lawn garden with a timber storage shed.