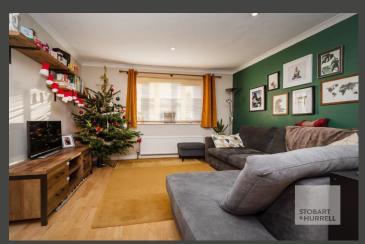

Well-presented throughout, the property enters into a hallway where separate internal doors lead into a cloakroom, a third bedroom or study and a modern lounge dining room with an adjoining conservatory, where double doors open out to the rear garden. A further door from the hallway leads into a fitted kitchen, which overlooks the dining area. To the first floor, two further bedrooms, one with built in storage and a family bathroom completes the accommodation.