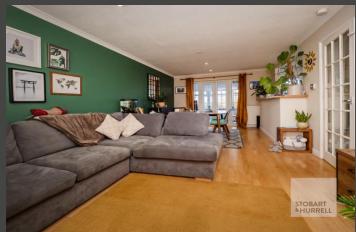

Well-presented throughout, the property enters into a hallway where separate internal doors lead into a cloakroom, a third bedroom or study and a modern lounge dining room with an adjoining conservatory, where double doors open out to the rear garden. A further door from the hallway leads into a fitted kitchen, which overlooks the dining area. To the first floor, two further bedrooms, one with built in storage and a family bathroom completes the accommodation.