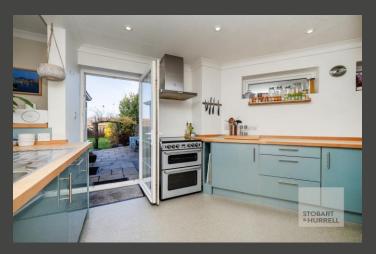

Well-presented throughout, the property enters into a hallway where separate internal doors lead into a cloakroom, a third bedroom or study and a modern lounge dining room with an adjoining conservatory, where double doors open out to the rear garden. A further door from the hallway leads into a fitted kitchen, which overlooks the dining area. To the first floor, two further bedrooms, one with built in storage and a family bathroom completes the accommodation.