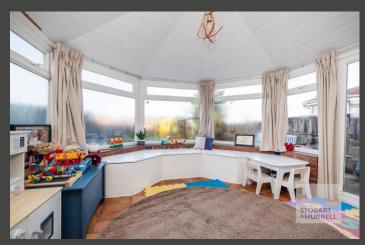

Well-presented throughout, the property enters into a hallway where separate internal doors lead into a cloakroom, a third bedroom or study and a modern lounge dining room with an adjoining conservatory, where double doors open out to the rear garden. A further door from the hallway leads into a fitted kitchen, which overlooks the dining area. To the first floor, two further bedrooms, one with built in storage and a family bathroom completes the accommodation.