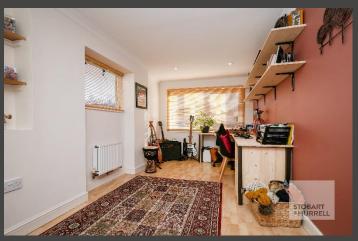

Well-presented throughout, the property enters into a hallway where separate internal doors lead into a cloakroom, a third bedroom or study and a modern lounge dining room with an adjoining conservatory, where double doors open out to the rear garden. A further door from the hallway leads into a fitted kitchen, which overlooks the dining area. To the first floor, two further bedrooms, one with built in storage and a family bathroom completes the accommodation.