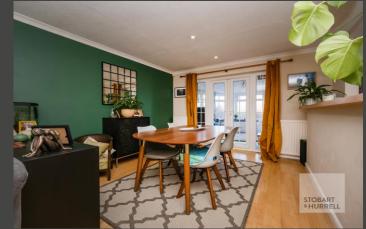

Well-presented throughout, the property enters into a hallway where separate internal doors lead into a cloakroom, a third bedroom or study and a modern lounge dining room with an adjoining conservatory, where double doors open out to the rear garden. A further door from the hallway leads into a fitted kitchen, which overlooks the dining area. To the first floor, two further bedrooms, one with built in storage and a family bathroom completes the accommodation.