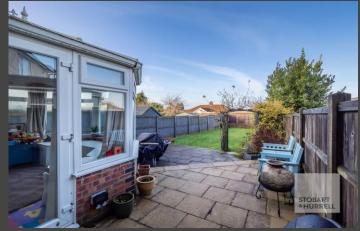

Set back from the road, the property is approached over a hardstanding driveway providing off-road parking and access to an easy to maintain shingle garden. To the rear, a paved terrace extends away from the property to an enclosed lawn garden with a timber storage shed.

Well-presented throughout, the property enters into a hallway where separate internal doors lead into a cloakroom, a third bedroom or study and a modern lounge dining room with an adjoining conservatory, where double doors open out to the rear garden. A further door from the hallway leads into a fitted kitchen, which overlooks the dining area. To the first floor, two further bedrooms, one with built in storage and a family bathroom completes the accommodation.