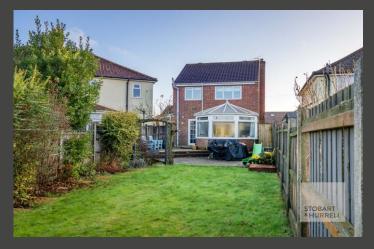

Set back from the road, the property is approached over a hardstanding driveway providing off-road parking and access to an easy to maintain shingle garden. To the rear, a paved terrace extends away from the property to an enclosed lawn garden with a timber storage shed.