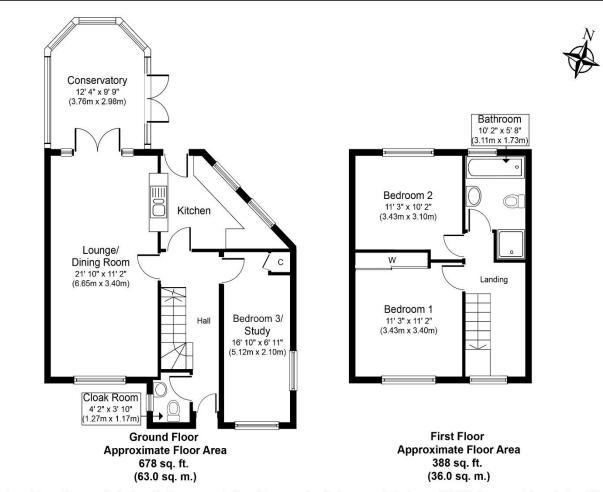

Well-presented throughout, the property enters into a hallway where separate internal doors lead into a cloakroom, a third bedroom or study and a modern lounge dining room with an adjoining conservatory, where double doors open out to the rear garden. A further door from the hallway leads into a fitted kitchen, which overlooks the dining area. To the first floor, two further bedrooms, one with built in storage and a family bathroom completes the accommodation.

Whilst every attempt has been made to ensure the accuracy of the floor plan contained here, measurements of doors, windows, rooms and any other items are approximate and no responsibility is taken for any error, omission, or mis-statement. This plan is for illustrative purposes only and should be used as such by any prospective purchaser or tenant. The services, systems and appliances shown have not been tested and no guarantee as to their operability or efficiency can be given.