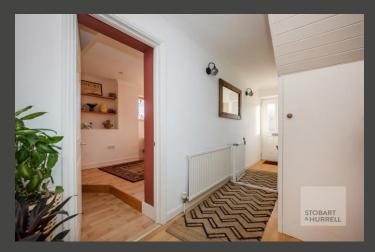

Well-presented throughout, the property enters into a hallway where separate internal doors lead into a cloakroom, a third bedroom or study and a modern lounge dining room with an adjoining conservatory, where double doors open out to the rear garden. A further door from the hallway leads into a fitted kitchen, which overlooks the dining area. To the first floor, two further bedrooms, one with built in storage and a family bathroom completes the accommodation.